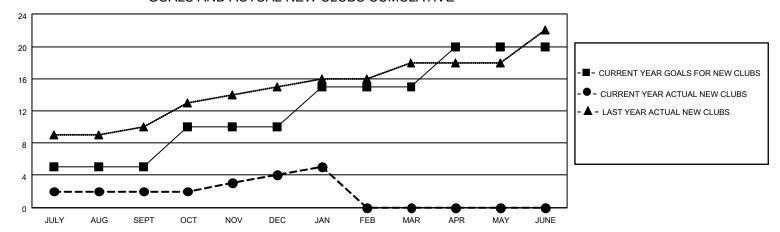

## MONTHLY MEMBERSHIP PROGRESS REPORT

LOCATION INDIA District 324 C Results as of: 1/31/2023

| Clubs RESULTS FOR 2022-2023 |   |   |   | Members RESULTS FOR 2022-2023 |     |     |     |
|-----------------------------|---|---|---|-------------------------------|-----|-----|-----|
|                             |   |   |   |                               |     |     |     |
| JULY/AUG/SEPT               | 5 | 2 | 0 | JULY/AUG/SEPT                 | 250 | 457 | 96  |
| OCT/NOV/DEC                 | 5 | 2 | 3 | OCT/NOV/DEC                   | 250 | 495 | 146 |
| JAN/FEB/MAR                 | 5 | 1 | 2 | JAN/FEB/MAR                   | 250 | 122 | 67  |
| APR/MAY/JUNE                | 5 | 0 | 0 | APR/MAY/JUNE                  | 250 | 0   | 0   |

## GOALS AND ACTUAL NEW CLUBS CUMULATIVE



## GOALS AND ACTUAL MEMBERS CUMULATIVE



| DROPPED CLUBS: 5 |     | 88 CLUBS OF 130 ADDED 1 OR<br>MORE NEW MEMBERS | GENDER DISTRIBUTION                   |                             |  |
|------------------|-----|------------------------------------------------|---------------------------------------|-----------------------------|--|
|                  |     | NOTE NEW WEINBERG                              | MALE                                  | 5,120 (67.65%)              |  |
| DROPPED MEMBERS  |     |                                                | FEMALE NON BINARY                     | 2,448 (32.35%)<br>0 (0.00%) |  |
| DECEASED         | 15  |                                                | PREFER NOT TO ANSWER                  | 0 (0.00%)                   |  |
| CLUB CANC