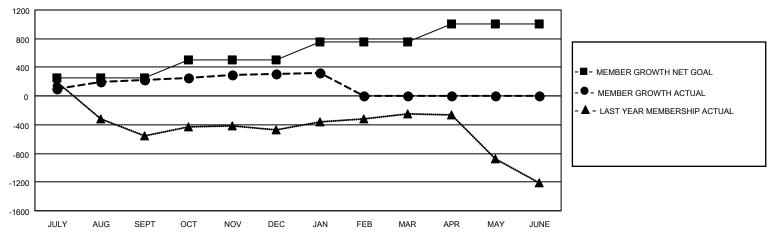

## GOALS AND ACTUAL MEMBERS CUMULATIVE

| DROPPED CLUBS: 5 |     | 88 CLUBS OF 130 ADDED 1 OR<br>MORE NEW MEMBERS | GENDER DISTRIBUTION                   |                             |  |
|------------------|-----|------------------------------------------------|---------------------------------------|-----------------------------|--|
|                  |     | NOTE NEW WEINBERG                              | MALE                                  | 5,120 (67.65%)              |  |
| DROPPED MEMBERS  |     |                                                | FEMALE NON BINARY                     | 2,448 (32.35%)<br>0 (0.00%) |  |
| DECEASED         | 15  |                                                | PREFER NOT TO ANSWER                  | 0 (0.00%)                   |  |
| CLUB CANCELLED   | 102 | CLICK HERE FOR CUMULATIVE                      | TOTAL FAMILY UNIT MEMBERS 3,894       |                             |  |
| OTHER            | 192 | MEMBERSHIP DATA                                |                                       |                             |  |
| TOTAL            | 309 |                                                | FAMILY MEMBERS PAYING HALF DUES 2,343 |                             |  |
|                  |     |                                                |                                       |                             |  |